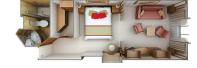

#### **OWNER'S SUITE**

Available as a one-bedroom configuration or as two bedrooms (as illustrated) by adjoining with a Vista Suite.

1 BEDROOM: 587 SQ. FT. / 55 M<sup>2</sup> INCLUDING VERANDA (89 SQ. FT. / 8 M2)

2 BEDROOM: 827 SQ. FT. / 77 M<sup>2</sup> INCLUDING VERANDA (89 SQ. FT. / 8 M2)

- Large teak veranda with patio furniture and floor-to-ceiling glass doors; two bedroom has additional large picture window
- Living room with sitting area; two-bedroom has additional sitting area
- Separate dining area
- Twin beds or queen-sized bed; two-bedroom has additional twin beds or queen-sized bed
- Marbled bathrooms with full-sized tub and separate shower; two-bedroom has additional marbled bathroom with shower
- Walk-in wardrobe(s) with personal safe
- Vanity table(s) with hair dryer
- Writing desk(s)
- Flat screen television(s) with DVD and satellite reception
- Bang & Olufsen audio system
- Illy Espresso machine
- Radio/Alarm with iPod docking station
- Direct-dial telephone(s)