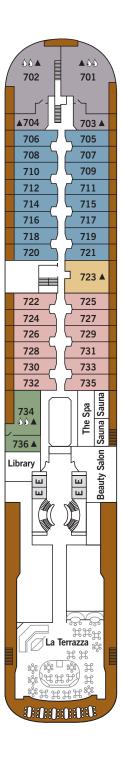

## Silver Cloud - DECK PLAN



## DECK 4

The Restaurant Le Champagne Launderette



#### DECK 5

The Casino The Bar Boutiques



## DECK 6

The Show Lounge Conference/Card Room Internet Cafe Reception/Guest Relations Shore Concierge



## DECK 7

La Terrazza The Library The Spa at Silversea Beauty Salon



#### DECK 8

Pool Pool Bar Pool Grill The Panorama Lounge The Connoisseur's Corner





#### **SUITE CATEGORIES**

| Owner's Suite         | ) |
|-----------------------|---|
| Grand Suite           | ) |
| Royal Suite           | ) |
| Silver Suite          | ) |
| Midship Veranda Suite | ) |
| Veranda Suite         | ) |
| Vista Suite           | ) |

#### **SPECIFICATIONS**

| Crew                            |
|---------------------------------|
| Officers European               |
| Guests                          |
| Tonnage                         |
| Length 514.14 Feet/156.7 Metres |
| Width 70.62 Feet/21.5 Metres    |
| Speed                           |
| Passenger Decks 6               |
| 3rd Guest Capacity