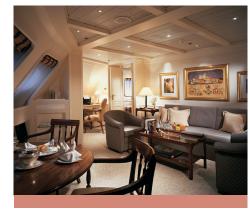

#### SILVER SUITE

Silver Suites accommodate three guests.

541 SQ. FT. / 50 M<sup>2</sup> INCLUDING VERANDA (92 SQ. FT. / 8 M2)

- Teak veranda with patio furniture and floor-to-ceiling glass doors
- Living room (with convertible sofa to accommodate an additional guest)
- Sitting area
- Separate dining area
- Twin beds or queen-sized bed
- Marbled bathroom with shower
- Walk-in wardrobe with personal safe
- Vanity table with hair dryer
- Writing desk
- Flat screen television with DVD and satellite reception
- Bang & Olufsen audio system
- Radio/Alarm with iPod docking station
- Direct-dial telephone