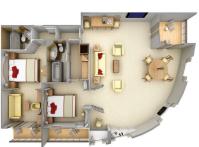

#### **ROYAL SUITE**

Available as a one-bedroom configuration or as two bedrooms (as illustrated) by adjoining with a Veranda Suite.

1 BEDROOM: 736 SQ. FT. / 69 M<sup>2</sup> INCLUDING VERANDA (126 SQ. FT. / 12 M2)

2 BEDROOM: 1,031 SQ. FT. / 96 M2 INCLUDING VERANDA (175 SQ. FT./16.5 M2)

- Large teak veranda with patio furniture and floor-to-ceiling glass doors; two-bedroom has additional veranda
- Living room with sitting area; two-bedroom has additional sitting area
- Separate dining area
- Twin beds or queen-sized bed; twobedroom has additional twin beds or queen-sized bed
- Marbled bathroom with full-sized tub and separate shower; two-bedroom has additional marbled bathroom with shower
- Walk-in wardrobe(s) with personal safe
- Vanity table(s) with hair dryer
- Writing desk(s)
- Flat screen television(s) with DVD and satellite reception
- Bang & Olufsen audio system
- Illy Espresso machine
- Radio/Alarm with iPod docking station
- Direct-dial telephone(s)