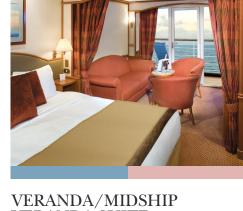

# **VERANDA SUITE**

Some Veranda Suites accommodate three guests. The Midship Veranda Suite offers preferred central location with identical accommodation to a Veranda Suite.

295 SQ. FT. / 27 M<sup>2</sup> INCLUDING VERANDA (49 SQ. FT. / 4.5 M2)

- Teak veranda with patio furniture and floor-to-ceiling glass doors
- Sitting area
- Twin beds or queen-sized bed
- Marbled bathroom with shower (some with tub/shower combination)
- Walk-in wardrobe with personal safe
- Vanity table with hair dryer
- Writing desk
- Flat screen television with DVD and satellite reception
- CD player
- Radio/Alarm with iPod docking station
- Direct-dial telephone