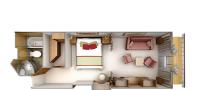

# **VERANDA SUITE**

Some Veranda Suites accommodate three guests. The Midship Veranda Suite offers preferred central location with identical accommodation to a Veranda Suite.

295 SQ. FT. / 27 M<sup>2</sup> INCLUDING VERANDA (49 SQ. FT. / 4.5 M2)

- Teak veranda with patio furniture and floor-to-ceiling glass doors
- Sitting area
- Twin beds or queen-sized bed
- Marbled bathroom with shower (some with tub/shower combination)
- Walk-in wardrobe with personal safe
- Vanity table with hair dryer
- Writing desk
- Flat screen television with DVD and satellite reception
- CD player
- Radio/Alarm with iPod docking station
- Direct-dial telephone