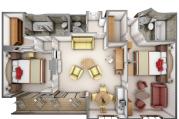

#### **OWNER'S SUITE**

Available as a one-bedroom configuration or as two bedrooms (as illustrated) by adjoining with a Vista Suite.

1 BEDROOM: 587 SQ. FT. / 55 M<sup>2</sup> INCLUDING VERANDA (89 SQ. FT. / 8 M2)

2 BEDROOM: 827 SQ. FT. / 77 M<sup>2</sup> INCLUDING VERANDA (89 SQ. FT. / 8 M2)

- Large teak veranda with patio furniture and floor-to-ceiling glass doors; two bedroom has additional large picture window
- Living room with sitting area; two-bedroom has additional sitting area
- Separate dining area
- Twin beds or queen-sized bed; two-bedroom has additional twin beds or queen-sized bed
- Marbled bathrooms with full-sized tub and separate shower; two-bedroom has additional marbled bathroom with shower
- Walk-in wardrobe(s) with personal safe
- Vanity table(s) with hair dryer
- Writing desk(s)
- Flat screen television(s) with DVD and satellite reception
- Bang & Olufsen audio system
- Illy Espresso machine
- Radio/Alarm with iPod docking station
- Direct-dial telephone(s)