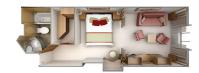

#### **GRAND SUITE**

Available as a one-bedroom configuration or as two bedrooms (as illustrated) by adjoining with a Veranda Suite.

1 BEDROOM: 1,019 SQ. FT. / 95 M<sup>2</sup> INCLUDING VERANDA (145 SQ. FT. / 14 M2)

2 BEDROOM: 1,314 SQ. FT. / 122 M<sup>2</sup> INCLUDING VERANDA (194 SQ. FT./18.5 M2)

- Two teak verandas with patio furniture and floor-to-ceiling glass doors; two-bedroom has additional veranda
- Living room with sitting area; two-bedroom has additional sitting area
- Separate dining area
- Twin beds or queen-sized bed; two-bedroom has additional twin beds or queen-sized bed
- Marbled bathroom with full-sized tub and separate shower; two-bedroom has additional marbled bathroom with shower
- Walk-in wardrobe(s) with personal safe
- Vanity table(s) with hair dryer
- Writing desk(s)
- Flat screen television(s) with DVD and satellite reception
- Bang & Olufsen audio system
- Illy Espresso machine
- Radio/Alarm with iPod docking station
- Direct-dial telephone(s)