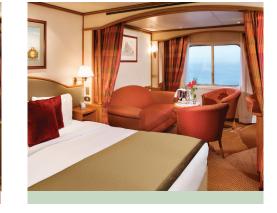

# **VERANDA SUITE**

Some Veranda Suites accommodate three guests. The Midship Veranda Suite offers preferred central location with identical accommodation to a Veranda Suite.

295 SQ. FT. / 27 M<sup>2</sup> INCLUDING VERANDA (49 SQ. FT. / 4.5 M2)

- Teak veranda with patio furniture and floor-to-ceiling glass doors
- Sitting area
- Twin beds or queen-sized bed
- Marbled bathroom with shower (some with tub/shower combination)
- Walk-in wardrobe with personal safe
- Vanity table with hair dryer
- Writing desk
- Flat screen television with DVD and satellite reception
- CD player
- Radio/Alarm with iPod docking station
- Direct-dial telephone