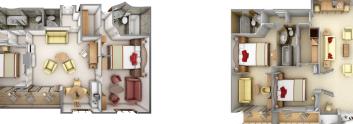

#### **OWNER'S SUITE**

Available as a one-bedroom configuration or as two bedrooms (as illustrated) by adjoining with a Vista Suite.

1 BEDROOM: 587 SQ. FT. / 55 M<sup>2</sup> INCLUDING VERANDA (89 SQ. FT. / 8 M2)

2 BEDROOM: 827 SQ. FT. / 77 M<sup>2</sup> INCLUDING VERANDA (89 SQ. FT. / 8 M2)

- Large teak veranda with patio furniture and floor-to-ceiling glass doors; two bedroom has additional large picture window
- Living room with sitting area; two-bedroom has additional sitting area
- Separate dining area
- Twin beds or queen-sized bed; two-bedroom has additional twin beds or queen-sized bed
- Marbled bathrooms with full-sized tub and separate shower; two-bedroom has additional marbled bathroom with shower
- Walk-in wardrobe(s) with personal safe
- Vanity table(s) with hair dryer
- Writing desk(s)
- Flat screen television(s) with DVD and satellite reception
- Bang & Olufsen audio system
- Illy Espresso machine
- Radio/Alarm with iPod docking station
- Direct-dial telephone(s)