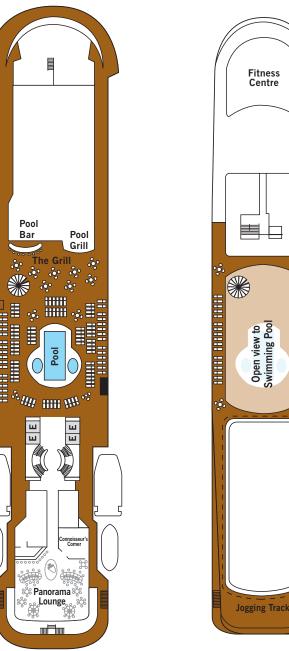

#### DECK 8

Pool Pool Bar Pool Grill The Panorama Lounge The Connoisseur's Corner

## DECK 9

The Fitness Centre Jogging Track

- Butler service
- Refrigerator and bar setup stocked with your preferences
- European bath amenities
- Pratesi fine bed linens and down duvet covers
- Premium mattresses
- A choice of pillow
- Plush robes and slippers
- Personalised stationery
- Binoculars • Umbrella
- WiFi Internet access (fee applies)