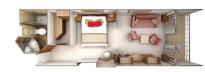

#### **ROYAL SUITE**

Available as a one-bedroom configuration or as two bedrooms (as illustrated) by adjoining with a Veranda Suite.

1 BEDROOM: 736 SQ. FT. / 69 M<sup>2</sup> INCLUDING VERANDA (126 SQ. FT. / 12 M2)

2 BEDROOM: 1,031 SQ. FT. / 96 M2 INCLUDING VERANDA (175 SQ. FT./16.5 M2)

- Large teak veranda with patio furniture and floor-to-ceiling glass doors; two-bedroom has additional veranda
- Living room with sitting area; two-bedroom has additional sitting area
- Separate dining area
- Twin beds or queen-sized bed; twobedroom has additional twin beds or queen-sized bed
- Marbled bathroom with full-sized tub and separate shower; two-bedroom has additional marbled bathroom with shower
- Walk-in wardrobe(s) with personal safe
- Vanity table(s) with hair dryer
- Writing desk(s)
- Flat screen television(s) with DVD and satellite reception
- Bang & Olufsen audio system
- Illy Espresso machine
- Radio/Alarm with iPod docking station
- Direct-dial telephone(s)