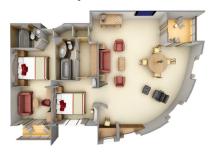

#### **OWNER'S SUITE**

Available as a one-bedroom configuration or as two bedrooms (as illustrated) by adjoining with a Vista Suite.

1 BEDROOM: 587 SQ. FT. / 55 M<sup>2</sup> INCLUDING VERANDA (89 SQ. FT. / 8 M2)

2 BEDROOM: 827 SQ. FT. / 77 M<sup>2</sup> INCLUDING VERANDA (89 SQ. FT. / 8 M2)

- Large teak veranda with patio furniture and floor-to-ceiling glass doors; two bedroom has additional large picture window
- Living room with sitting area; two-bedroom has additional sitting area
- Separate dining area
- Twin beds or queen-sized bed; two-bedroom has additional twin beds or queen-sized bed
- Marbled bathrooms with full-sized tub and separate shower; two-bedroom has additional marbled bathroom with shower
- Walk-in wardrobe(s) with personal safe
- Vanity table(s) with hair dryer
- Writing desk(s)
- Flat screen television(s) with DVD and satellite reception
- Bang & Olufsen audio system
- Illy Espresso machine
- Radio/Alarm with iPod docking station
- Direct-dial telephone(s)