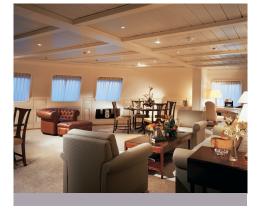

#### **GRAND SUITE**

Available as a one-bedroom configuration or as two bedrooms (as illustrated) by adjoining with a Veranda Suite.

1 BEDROOM: 1,019 SQ. FT. / 95 M<sup>2</sup> INCLUDING VERANDA (145 SQ. FT. / 14 M2)

2 BEDROOM: 1,314 SQ. FT. / 122 M<sup>2</sup> INCLUDING VERANDA (194 SQ. FT./18.5 M2)

- Two teak verandas with patio furniture and floor-to-ceiling glass doors; two-bedroom has additional veranda
- Living room with sitting area; two-bedroom has additional sitting area
- Separate dining area
- Twin beds or queen-sized bed; two-bedroom has additional twin beds or queen-sized bed
- Marbled bathroom with full-sized tub and separate shower; two-bedroom has additional marbled bathroom with shower
- Walk-in wardrobe(s) with personal safe
- Vanity table(s) with hair dryer
- Writing desk(s)
- Flat screen television(s) with DVD and satellite reception
- Bang & Olufsen audio system
- Illy Espresso machine
- Radio/Alarm with iPod docking station
- Direct-dial telephone(s)