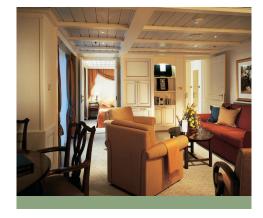

#### **OWNER'S SUITE**

Available as a one-bedroom configuration or as two bedrooms (as illustrated) by adjoining with a Vista Suite.

1 BEDROOM: 587 SQ. FT. / 55 M<sup>2</sup> INCLUDING VERANDA (89 SQ. FT. / 8 M2)

2 BEDROOM: 827 SQ. FT. / 77 M<sup>2</sup> INCLUDING VERANDA (89 SQ. FT. / 8 M2)

- Large teak veranda with patio furniture and floor-to-ceiling glass doors; two bedroom has additional large picture window
- Living room with sitting area; two-bedroom has additional sitting area
- Separate dining area
- Twin beds or queen-sized bed; two-bedroom has additional twin beds or queen-sized bed
- Marbled bathrooms with full-sized tub and separate shower; two-bedroom has additional marbled bathroom with shower
- Walk-in wardrobe(s) with personal safe
- Vanity table(s) with hair dryer
- Writing desk(s)
- Flat screen television(s) with DVD and satellite reception
- Bang & Olufsen audio system
- Illy Espresso machine
- Radio/Alarm with iPod docking station
- Direct-dial telephone(s)