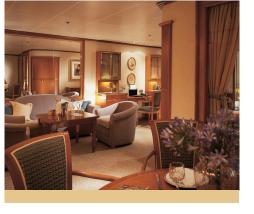

#### **GRAND SUITE**

Available as a one-bedroom configuration or as two bedrooms (as illustrated) by adjoining with a Veranda Suite.

1 BEDROOM: 1,019 SQ. FT. / 95 M<sup>2</sup> INCLUDING VERANDA (145 SQ. FT. / 14 M2)

2 BEDROOM: 1,314 SQ. FT. / 122 M<sup>2</sup> INCLUDING VERANDA (194 SQ. FT./18.5 M2)

- Two teak verandas with patio furniture and floor-to-ceiling glass doors; two-bedroom has additional veranda
- Living room with sitting area; two-bedroom has additional sitting area
- Separate dining area
- Twin beds or queen-sized bed; two-bedroom has additional twin beds or queen-sized bed
- Marbled bathroom with full-sized tub and separate shower; two-bedroom has additional marbled bathroom with shower
- Walk-in wardrobe(s) with personal safe
- Vanity table(s) with hair dryer
- Writing desk(s)
- Flat screen television(s) with DVD and satellite reception
- Bang & Olufsen audio system
- Illy Espresso machine
- Radio/Alarm with iPod docking station
- Direct-dial telephone(s)