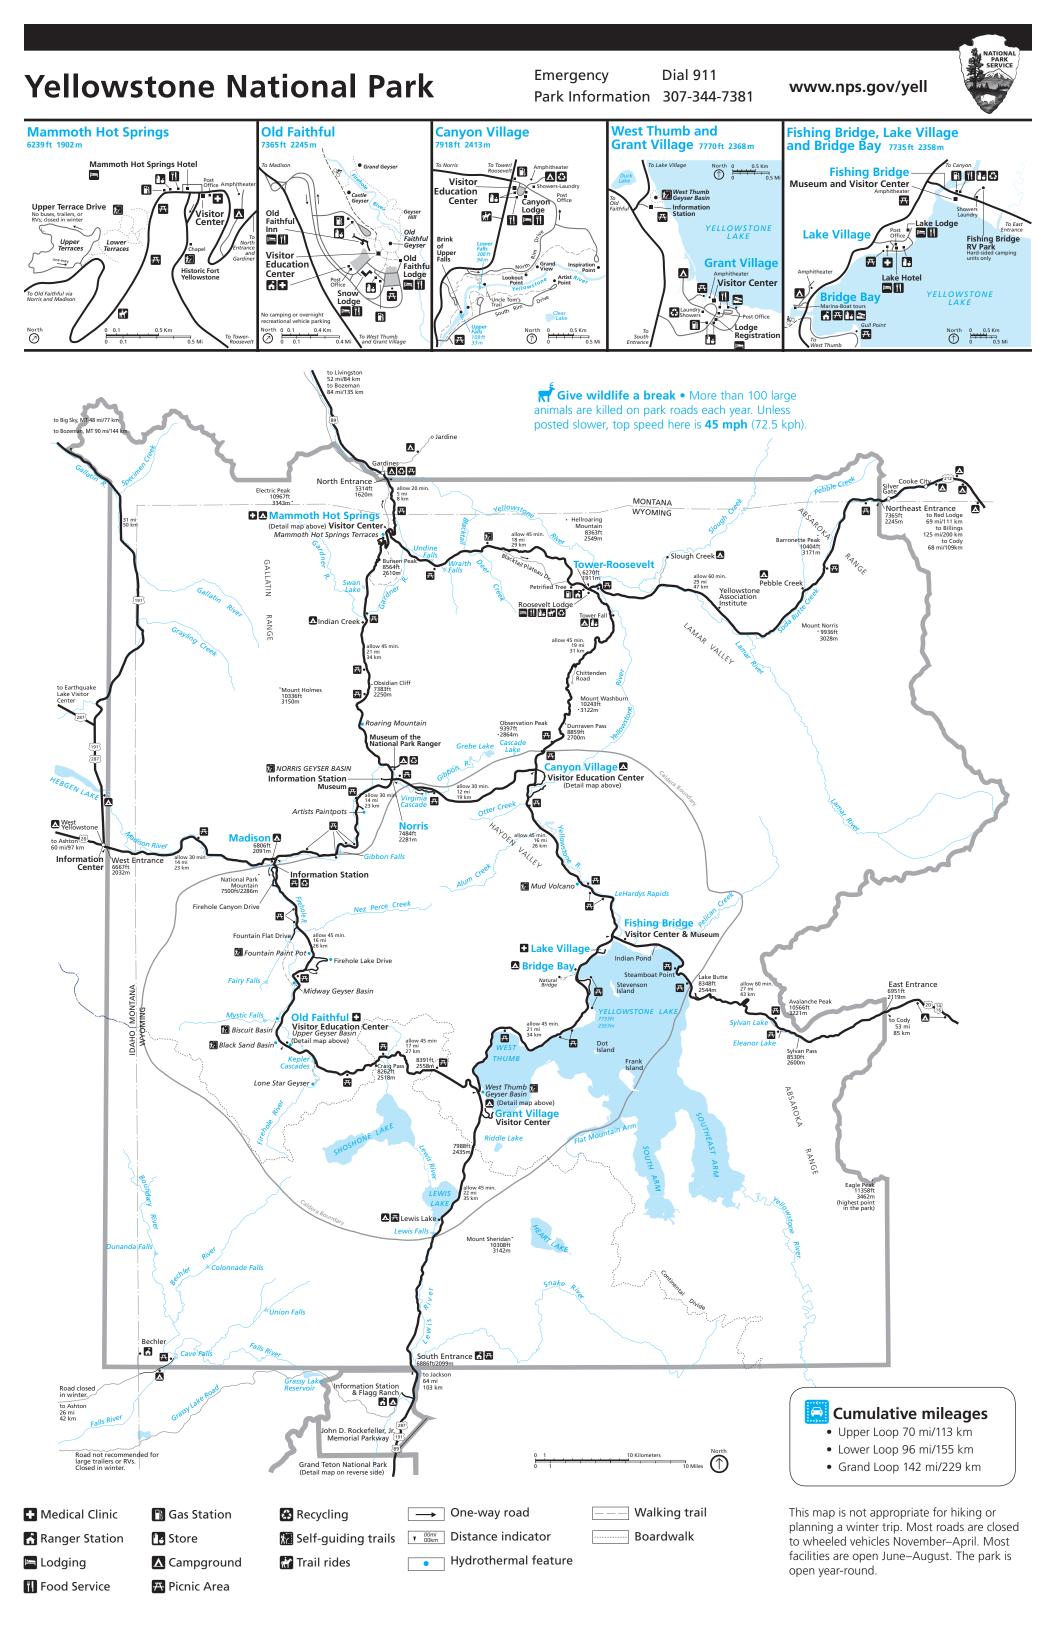

#### Yellowstone National Park

PO Box 168, Yellowstone, WY 82190 Park Info **307-344-7381** TDD 307-344-2386

#### Yellowstone Association Institute

Classes, naturalist-led tours 406-848-2400

#### Yellowstone National Park Lodges

| Lodging, activities | 307-344-7311 |
|---------------------|--------------|
| TDD                 | 307-344-5395 |

### Social Media

http://twitter.com/YellowstoneNPS http://twitter.com/GeyserNPS www.facebook.com/YellowstoneNPS www.youtube.com/YellowstoneNPS www.flickr.com/photos/YellowstoneNPS www.nps.gov/yell

Scan this QR code with a free app for your smartphone to link directly to trip-planning resources on the park website. http://go.nps.gov/visit-ynp