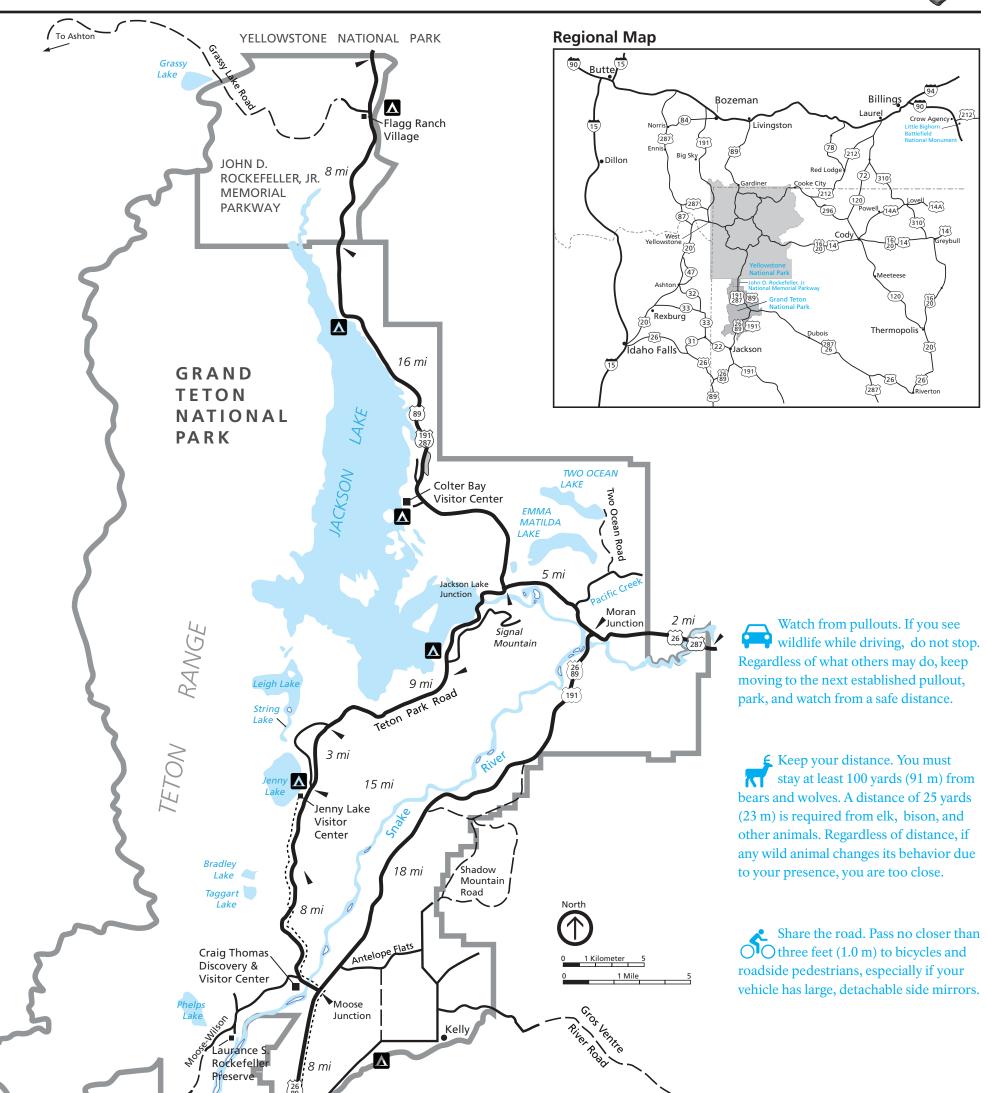

# **Grand Teton National Park**

Emergency Dial 911 Park Information 307-739-3300

www.nps.gov/grte