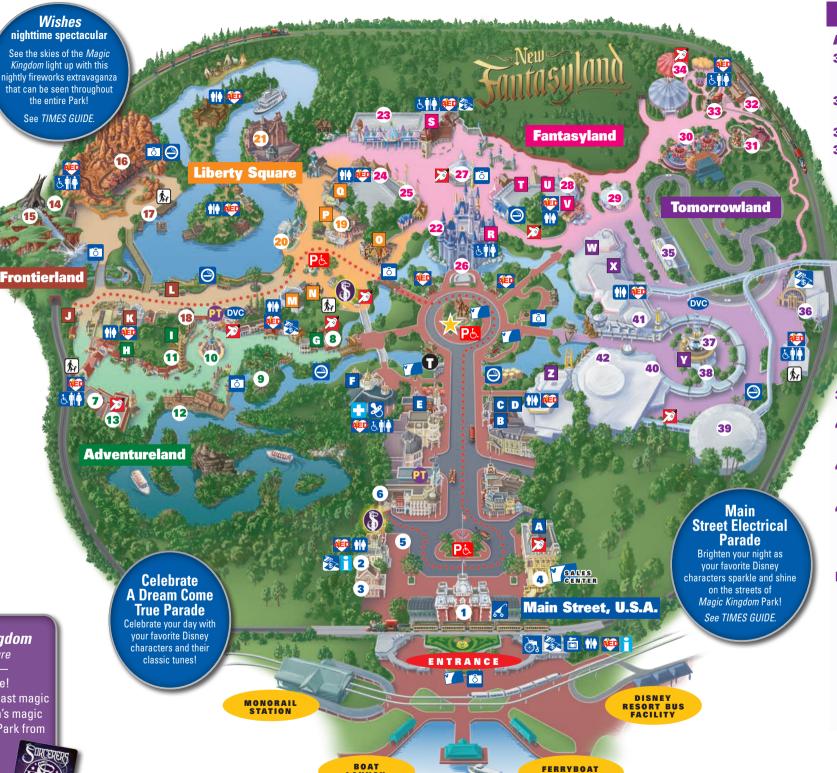

## Main Street, U.S.A.

- 1 Walt Disney World® Railroad 🞉 🥦 HC
- 2 City Hall & Home to Guest Relations. Information and Lost & Found.
- 3 Main Street Chamber of Commerce & Package Pickup.
- 4 Town Square Theater 💯 😓 Meet Mickey Mouse and your favorite Disney Princesses! Presented by Kodak®
- 5 Main Street Vehicles
- 6 Harmony Barber Shop 🖄 Call 407-W-DISNEY (934-7639) to make an appointment.

#### DINING

- A Tony's Town Square Restaurant C L D \$\$ Pastas, seafood and salads.
- B Main Street Bakery ≤ \$ Coffee pastries sandwiches and snacks.
- C Plaza Ice Cream Parlor S \$ Hosted by Edy's® Grand Ice Cream.
- D The Plaza Restaurant B L D \$ Sandwiches, burgers and sundaes.
- E Casey's Corner L □ \$ Gourmet hot dogs, French fries, nachos, Hosted by Coca-Cola®
- The Crystal Palace, A Buffet with Character B L \$\$ D \$\$\$

## **Adventureland**

7 The Pirates League Transform into a pirate. Call 407-WDW-CREW (939-2739) for a reservation. Separately priced experience.

#### **ATTRACTIONS**

8 Tinker Bell's Magical Nook & Meet Tinker Bell and her Fairy friends!

Audio-Animatronics® show.

12 Jungle Cruise® 🌇 🔠

through the Spanish Main.

G Aloha Isle S Hosted by Dole®.

Silly safari boat tour.

DINING

and espresso.

- 9 Swiss Family Treehouse (\*) A walkthrough tour of the Robinsons' home
- 10 The Magic Carnets of Aladdin 🔊 🕏 Fly over Agrabah on a magic carpet.

13 Pirates of the Caribbean® ♣>戌(HC ⊕))

Join Captain Jack Sparrow as you sail

H Tortuga Tavern L S Burritos and taco salads.

ice cream, citrus swirl, slushes, cappuccino

■ Sunshine Tree Terrace S Soft-serve

- 11 Walt Disney's Enchanted Tiki Room & MC → Sing-song
  - Columbia Harbour House L D \$

## **Fantasyland**

22 Bibbidi Bobbidi Boutique Princess Makeovers for Guests ages 3-12. Call Senarately priced experience

#### ATTRACTIONS

- Musical indoor vovage.
- 24 Peter Pan's Flight® /// (†) HC (19)

## **Frontierland**

#### ATTRACTIONS

- 14 Walt Disney World® Railroad 🔊 ♦ HC
- 15 Splash Mountain® 🌃 📤 🗖 🥳 Plunge 5 stories into Brer Rabbit's Laughin' Place, Minimum height 40"/102 cm.
- 16 Big Thunder Mountain Railroad® Minimum height 40"/102 cm.
- 17 Tom Sawyer Island 🐧 🧐 Come explore the Island.
- 18 Country Bear Jamboree 🗟 🕱 RC Singin', swingin' Audio-Animatronics show.

### DINING

- J Golden Oak Outpost L D \$ Open seasonally, Chicken breast nuggets. sandwiches and French fries.
- Recos Bill Tall Tale Inn and Cafe L D \$ Burgers, sandwiches and salads.
- Westward Ho S S Frozen Jemonade, corn dogs and snacks.

## Liberty Square

#### ATTRACTIONS

- 9 The Hall of Presidents 🔠 🌠 RC Re-imagined Audio-Animatronics show, now featuring President Barack Obama!
- Liberty Square Riverboat
- Haunted Mansion & HC (19) (19) Journey through the dark with happy haunts.

#### DINING

- The Diamond Horseshoe L \$ Open seasonally. Sandwiches and salads.
- Liberty Tree Tavern 
  LD \$\$ American cuisine, Hosted by Ocean Spray® Craisins®.
- Sleepy Hollow 5 \$ Funnel cakes, ice cream and waffle sandwiches.
- Liberty Square Market S 5 Frozen Coca-Cola and snacks, Hosted by Ocean Spray® Craisins®,
- Fish, shrimp, chicken and sandwiches.

407-WDW-STYLE (939-7895) for a reservation.

- 23 "it's a small world"® ♣ ♦ HC Đ))
- Indoor flying fantasy adventure.

# Fantasyland® Continued

#### ATTRACTIONS

- 25 Mickey's PhilharMagic® & 🗷 RC 3D movie. Presented by Kodak®
- 26 Dream Along With Mickey & Musical stage show.
- 27 Prince Charming Regal Carrousel
- 28 The Many Adventures of Winnie the Pooh Roll, bounce and float through indoor adventures (moments in the dark). FASTPASS kiosk located at Mickey's PhilharMagic.
- 29 Mad Tea Party Spin 'round in a teacup.
- 30 Dumbo the Flying Elephant® 🌃 🚳 Soar over Fantasyland, FASTPASS kiosk located near Pete's Silly Sideshow.
- 31 The Barnstormer® 77 🕅 💰 Take to the sky with the Great Goofini on a twisting, turning, daredevil, roller coaster "flight, Minimum height 35"/89 cm. Expectant mothers should not ride. FASTPASS kiosk located near Pete's Silly Sideshow.
- 32 Walt Disney World® Railroad 😹 🕹 HC
- 33 Casey Jr. Splash 'N' Soak Station 🔄 Enjoy a circus-themed waterplay area.
- 34 Pete's Silly Sideshow & Meet favorite Disney friends under the Big Top!

#### DINING

- R Cinderella's Royal Table B L D \$\$\$ American cuisine Characters at breakfast lunch and dinner.
- S Pinocchio Village Haus L D \$ Pizza, chicken breast nuggets and salads.
- The Friar's Nook L D \$ Open seasonally. Chicken baskets, hot dogs, freshly made potato chips and frozen beverages.
- U Storybook Treats S \$ Ice cream.
- V Cheshire Cafe S \$ Iced coffee, frozen lemonade and snacks. Hosted by Minute Maid®.

## **Tomorrowland**

#### **ATTRACTIONS**

- **35** Tomorrowland Speedway ▲ † 🔣 Drive a racecar, Minimum height 32"/81 cm; Minimum height to ride alone 54"/137 cm.
- Indoor roller coaster Minimum height 44"/112 cm
- 37 Astro Orbiter® (4) Fly outdoors in a spaceship.
- **38** Tomorrowland Transit Authority PeopleMover (\*) (HC (10)) Roll through Tomorrowland, Presented by Alamo® Car Rental.

See TIMES GUIDE

- May be frightening for children Physical considerations 39 Walt Disney's Carousel of Progress 😹 💆 🗝
- Audio-Animatronics show through time. 40 Buzz Lightyear's Space Ranger Spin® | HC | Intergalactic interactive adventure. Inspired by Disney Pixar's "Toy Story 2."
- 41 Stitch's Great Escape!™ † 1 ! Stitch's Great Escape! cc Dark, interactive alien experience. Minimum heiaht 40"/102 cm.
- 42 Monsters, Inc. Laugh Floor® 🕹 💋 🚾 🧐 Help power the city of Monstropolis as you laugh with Mike Wazowski and friends during this hilarious, interactive show. Inspired by DisnevePixar's "Monsters, Inc."

#### DINING

- W Cosmic Ray's Starlight Café L D \$ 2 Burgers, chicken breast nuggets, rotisserie chicken, sandwiches and salads. Hosted by Coca-Cola®.
- X Auntie Gravity's Galactic Goodies §\$ Ice cream, smoothies, sundaes and iced coffee.
- The Lunching Pad L D S Specialty hot dogs. pretzels and frozen Coca-Cola®
- **Z** Tomorrowland Terrace Restaurant **L D \$** Open seasonally. Burgers, pasta, sandwiches and salads.

SEVEN SEAS LAGOON